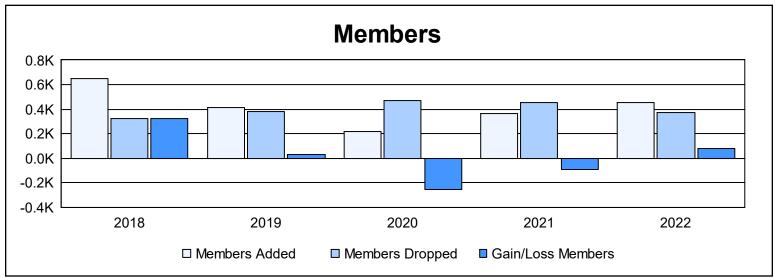

District B 3 As of June 2022 Cumulative

| Year      | New<br>Clubs | Dropped<br>Clubs | Gain/<br>Loss<br>Clubs | New<br>Members | Charter<br>Members | Reinstate<br>Members | Transfer<br>Members | Total<br>Member<br>Added | Total<br>Members<br>Dropped | Gain/<br>Loss<br>Members |
|-----------|--------------|------------------|------------------------|----------------|--------------------|----------------------|---------------------|--------------------------|-----------------------------|--------------------------|
| 2017-2018 | 9            | 1                | 8                      | 426            | 214                | 6                    | 6                   | 652                      | 326                         | 326                      |
| 2018-2019 | 6            | 3                | 3                      | 244            | 146                | 17                   | 4                   | 411                      | 377                         | 34                       |
| 2019-2020 | 2            | 6                | -4                     | 149            | 57                 | 6                    | 2                   | 214                      | 466                         | -252                     |
| 2020-2021 | 7            | 9                | -2                     | 157            | 161                | 40                   | 5                   | 363                      | 456                         | -93                      |
| 2021-2022 | 4            | 4                | 0                      | 276            | 144                | 28                   | 4                   | 452                      | 374                         | 78                       |
| Average   | 6            | 5                | 1                      | 250            | 144                | 19                   | 4                   | 418                      | 400                         | 19                       |